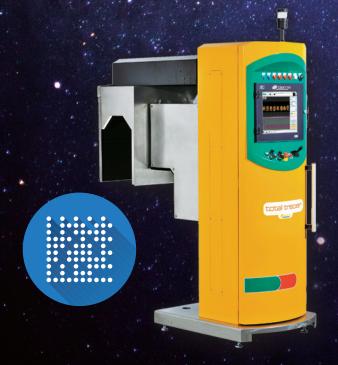

## Find the one you're looking for

among the 1,000,000,000,000,000,000,000 others out there

#### **TRACEABILITY** WITH UNIQUE BOTTLE IDENTIFICATION

It's like DNA for glass: an engraved data matrix code with which one can trace any bottle to its point of origin. The hot and cold-end data from all the sensors are assembled in this unique code making it a powerful tool, essential for "big" analysis. Backed by our service, support and training, it's one of the many ways we're helping you to get ready for Big Data in the Smart Factory.

Monitoring

Inspection