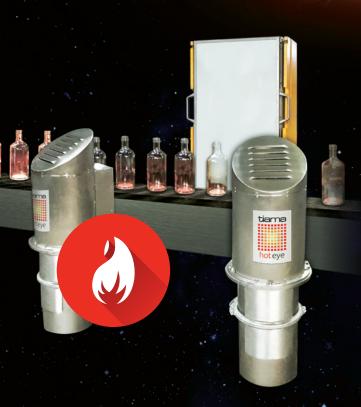

#### WITH TIAMA HOT-END MONITORING

Receiving information faster is possible and easier with our Hot-End Monitoring Sensors. Our system is also more cost effective because it is modular: you choose only what you need. Whatever your choice, it will improve your knowledge of the process and it is backed by our service, support and training, along with constant research. So, watch this space if you are preparing for the **Smart Factory**.

Intelligence

Traceability

Real-time Process & Quality Controls